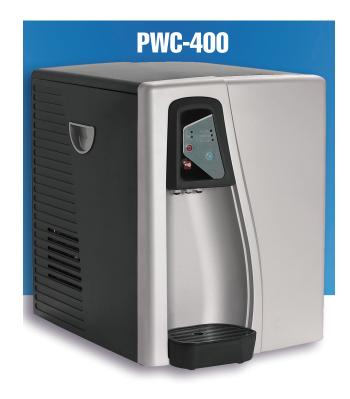

# **Lo-Profile Countertop Water Cooler**

Hot and cold bottle-less cooler makes clean, great tasting water. Sleek compact design fits under standard cabinets.

#### **Standard Features**

- Single dispensing faucet with HOT and COLD button control
- Dual button safety feature for HOT
- Low Height (only 16 1/2") fits under standard cabinets
- Solenoid valve inlet water control
- Indicator lights on front panel for heating and cooling
- On/off switch in rear to control hot and cold functions

## **Special Features**

- Built-In Moisture Sensor shuts off water if leak occurs
- · Cold 37 50°F, adjustable
- · Hot 180°F, auto control
- · High efficiency sealed compressor

### **Specifications**

Weight: 45 lb.
Dimension: 13"W x17.5"D x 16.5"H
Cold tank volume .75 gal
Hot tank volume 1.0 qt.
Room Temp tank volume 2.2 gal
Cooling Rate: 1.5 gal/hr 37-50 °F

Heating Rate: 1.5 gal/hr 180 °F Voltage: 115 VAC