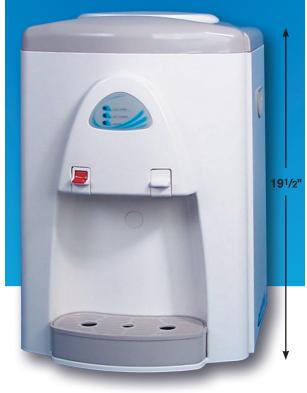

# Hot & Cold Countertop water dispenser

Bottle-less water cooler is great for small offices and break rooms.

### **Standard Features**

- 2 Temp: Cold: 37-50° F, Adjustable Hot: 180° F, Autocontrol
- · LED indicator for hot and cold water on the front panel
- Individual on/off switches for hot or cold function on rear panel
- Completely sealed stainless steel cold reservoir and hot tank
- · Convenient, enclosed, no-drip dispensing faucets
- Type 304 stainless steel hot and cold water tanks
- High efficiency sealed compressor cooling system with adjustable scold water thermostat, 37-50°F
- Safety lock for hot water faucet

### **Specifications**

Weight: 45 lb. Dimension: 13" W x 15" D x 19.5" H Cold tank volume 1 gal Hot tank volume .5 gal Cooling Rate: 1.5 gal/hr 37-50 °F Heating Rate: 1.3 gal/hr 180 °F Voltage: 115 VAC Power Required: 600w max