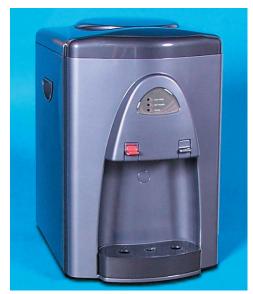

## **PWC-500**

**Executive Gray option** 

#### **ORDERING INFORMATION**

2-Temp Hot and Cold Dispenser Executive Gray Cabinet PWC-500 add /EG