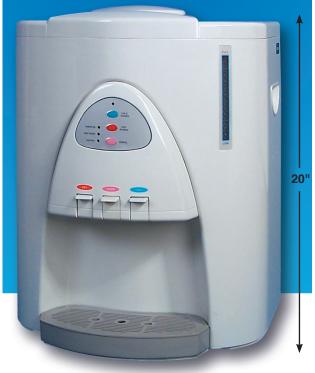

# **3-Temp Countertop water dispenser**

Largest Capacity countertop dispenser available provides Hot, Room and Cold water without the hassles of 5-gallon bottles.

### **Standard Features**

- Hot, Room and Cold Temperatures from a single source
- Separate hot/cold power switch front panel
- Reboil raises water 15° F over normal hot water temp.
- · Automatic heating control at 180 °F with over-temperature shut-off
- Sealed compressor cooling with adjustable thermostat, 37-50°F
- Stainless steel hot and cold water tanks
- · Mechanical float valve shut-off
- · Water level indicator built-in
- Safety lock for hot water faucet

### **Specifications**

Weight: 48 lb. Dimension: 16"W x 13"D x 20"H Cold tank volume .5 gal Hot tank volume .5 gal Room tank volume 2.2 gal Cooling Rate: 1.5 gal/hr 37-50 °F Heating Rate: 1.5 gal/hr 180 °F Voltage: 115 VAC Power Required: 600w max