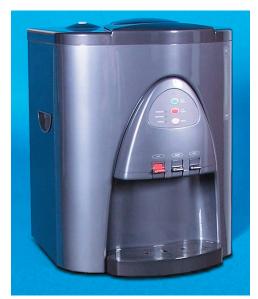

## **PWC-600**

**Executive Gray option** 

#### **ORDERING INFORMATION**

Authorized Dealer

3-Temp Hot and Cold Dispenser Executive Gray Cabinet PWC-600 add /EG

© Vertex Water Products VtxC-600